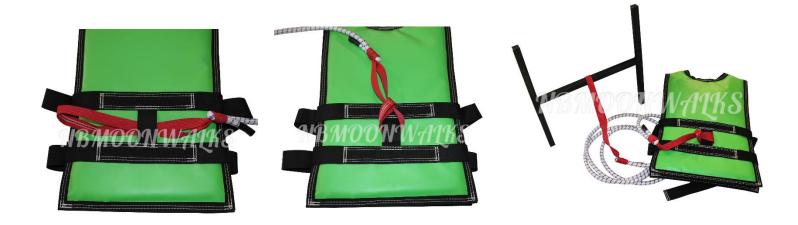

See images below to learn how to properly attach Child Bungee Cord (Harness, H-Frame sold separately).

Please email <a href="mailto:nbmoonwalks@yahoo.com">nbmoonwalks@yahoo.com</a> or visit <a href="mailto:www.nbmoonwalks.com">www.nbmoonwalks.com</a> for more information.