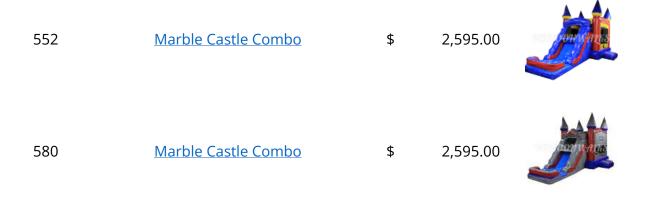

Marble Castle Combo \$ 2,595.00

502

| 503 | <u>Blue Camo Combo</u>          | \$<br>2,695.00 |  |
|-----|---------------------------------|----------------|--|
| 504 | <u>Waterfall Paradise Combo</u> | \$<br>2,595.00 |  |
| 505 | <u>USA Combo</u>                | \$<br>2,495.00 |  |
| #   | NAME                            | PRICE          |  |
| 506 | <u>Funhouse Combo</u>           | \$<br>2,495.00 |  |
| 507 | <u>Orange Marble Combo</u>      | \$<br>2,595.00 |  |
| 508 | <u>Gray Marble Combo</u>        | \$<br>2,595.00 |  |
| 509 | Jungle Combo                    | \$<br>2,595.00 |  |