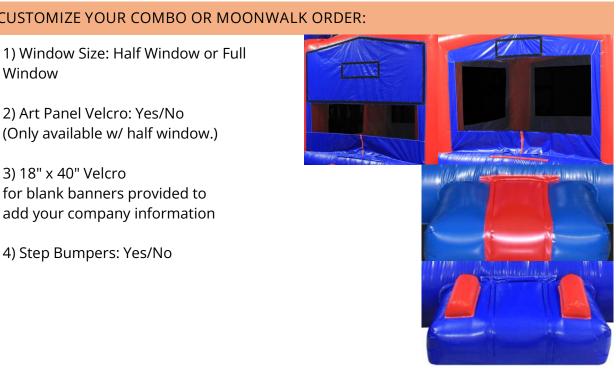

## CUSTOMIZE YOUR COMBO OR MOONWALK ORDER:

Window

2) Art Panel Velcro: Yes/No (Only available w/ half window.)

3) 18" x 40" Velcro for blank banners provided to add your company information

4) Step Bumpers: Yes/No